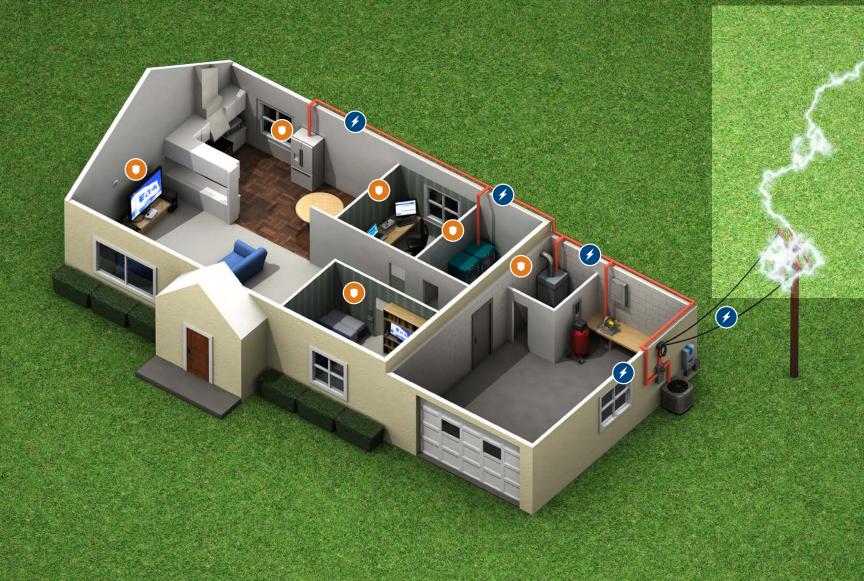

#### Externally mounted surge protection

- Universal Compatible with any manufacturers breaker box
- Limited lifetime
   product warranty
- Connected equipment
   warranty