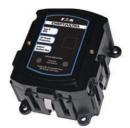

### Internally mounted surge protection

- Eaton specific Can be used when space in the panel is limited
- Functional 2 pole circuit breaker
- 5 year limited product warranty
- Connected equipment
   warranty